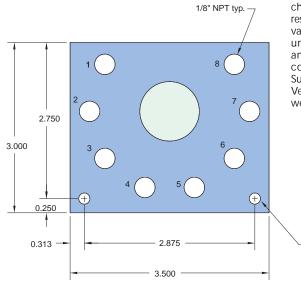

To order analyzer complete with pressure gauges, hose and connections, specify Part # R-121.

**CM-02** 

Adapter Circuit Board Single Module

Size: 3 1/2" x 3" x 9/16" - 1 module

Use: Provides mounting for a single modular valve, with 8 individual 1/8" NPT ports furnished on the top side of the circuit board. Beneficial in experimenting or bread boarding a new circuit or one operation of a circuit. You can quickly connect input and outputs on a temporary basis, and check operation of the module through results and pressures resulting at the various valve ports. Test several modules by merely unplugging one, and replacing it with another. Just two screws to loosen. All connections are automatically made. Suitable for building a one module circuit. Very compact size. Easy to mount. Light weight. Valves are easily replaced.