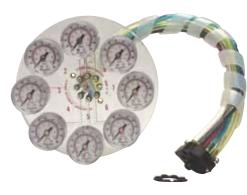

## STANDARD PNEUMATIC CIRCUIT BOARDS

**CM-01** 

Circuit Board for Octoport Circuit Analyzer

Size: 6 5/16" dia. by 3/4" thick. Holds one module - plus 8 Clippard pressure gauges

Use: For testing and to analyze Clippard modular valve circuits. To order circuit board only: specify part #CM-01

To order analyzer complete with pressure gauges, hose and connections, specify Part # R-121.

**CM-02** 

Adapter Circuit Board Single Module

Size: 3 1/2" x 3" x 9/16" - 1 module

Use: Provides mounting for a single modular valve, with 8 individual 1/8" NPT ports furnished on the top side of the circuit board. Beneficial in experimenting or bread boarding a new circuit or one operation of a circuit. You can quickly connect input and outputs on a temporary basis, and check operation of the module through results and pressures resulting at the various valve ports. Test several modules by merely unplugging one, and replacing it with another. Just two screws to loosen. All connections are automatically made. Suitable for building a one module circuit. Very compact size. Easy to mount. Light weight. Valves are easily replaced.