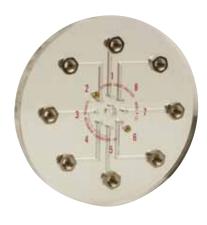

## STANDARD PNEUMATIC CIRCUIT BOARDS

**CM-01** 

Circuit Board for Octoport Circuit Analyzer

Size: 6 5/16" dia. by 3/4" thick. Holds one module - plus 8 Clippard pressure gauges

Use: For testing and to analyze Clippard modular valve circuits. To order circuit board only: specify part #CM-01