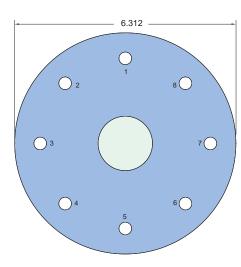

## STANDARD PNEUMATIC CIRCUIT BOARDS

**CM-01** 

Circuit Board for Octoport Circuit Analyzer

Size: 6 5/16" dia. by 3/4" thick. Holds one module - plus 8 Clippard pressure gauges

Use: For testing and to analyze Clippard modular valve circuits. To order circuit board only: specify part #CM-01

0.196 dia. holes